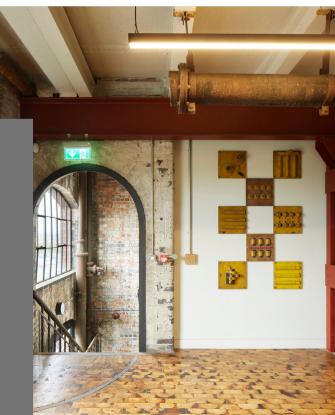

# **History**

Of The Pattern Store

Constructed in 1897, The Pattern Store was part of the Swindon Works. The Pattern Store housed the engineering patterns during its time as a Great Western Railway warehouse until its closure in 1986. The basement was also used as a Mess Room during World War 1. This Grade 2 listed building has been a long standing landmark on the Swindon skyline and has had many different uses over the years including a bar and restaurant. Lovingly restored to its former glory and recommissioned by the Diocese of Bristol, Pattern Church now boasts contemporary facilities and interior design while maintaining many of its charming original features - even the original engineering patterns make an appearance.