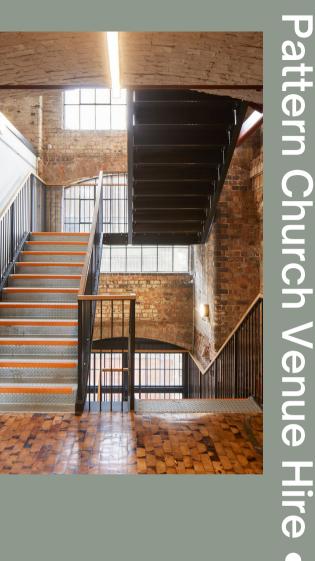

# **History**

Of The Pattern Store

Constructed in 1897, The Pattern Store was part of the Swindon Works. The Pattern Store housed the engineering patterns during its time as a Great Western Railway warehouse until its closure in 1986. The basement was also used as a Mess Room during World War 1. This Grade 2 listed building has been a long standing landmark on the Swindon skyline and has had many different uses over the years including a bar and restaurant. Lovingly restored to its former glory and recommissioned by the Diocese of Bristol, Pattern Church now boasts contemporary facilities and interior design while maintaining many of its charming original features - even the original engineering patterns make an appearance.