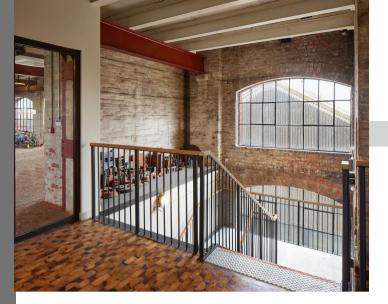

# **History**

Of The Pattern Store

Constructed in 1897, The Pattern Store was part of the Swindon Works. The Pattern Store housed the engineering patterns during its time as a Great Western Railway warehouse until its closure in 1986. The basement was also used as a Mess Room during World War 1. This Grade 2 listed building has been a long standing landmark on the Swindon skyline and has had many different uses over the years including a bar and restaurant. Lovingly restored to its former glory and recommissioned by the Diocese of Bristol, Pattern Church now boasts contemporary facilities and interior design while maintaining many of its charming original features - even the original engineering patterns make an appearance.